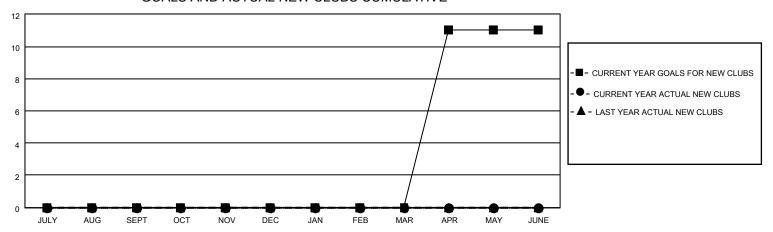

## District 40 S

| Clubs         |               |             |               | Members               |                        |                         |                                                    |  |
|---------------|---------------|-------------|---------------|-----------------------|------------------------|-------------------------|----------------------------------------------------|--|
|               | RESULTS FOR   | R 2020-2021 |               | RESULTS FOR 2020-2021 |                        |                         |                                                    |  |
| QUARTER       | NEW CLUB GOAL | NEW CLUBS   | DROPPED CLUBS | QUARTER MEME          | BER GROWTH NET<br>GOAL | MEMBER GROWTH<br>ACTUAL | DROPPED<br>MEMBERS ACTUAL<br>(including transfers) |  |
| JULY/AUG/SEPT | 0             | 0           | 0             | JULY/AUG/SEPT         | 0                      | 5                       | 11                                                 |  |
| OCT/NOV/DEC   | 0             | 0           | 0             | OCT/NOV/DEC           | 0                      | 6                       | 18                                                 |  |
| JAN/FEB/MAR   | 0             | 0           | 1             | JAN/FEB/MAR           | 0                      | 7                       | 11                                                 |  |
| APR/MAY/JUNE  | 11            | 0           | 0             | APR/MAY/JUNE          | 44                     | 1                       | 0                                                  |  |

### GOALS AND ACTUAL NEW CLUBS CUMULATIVE