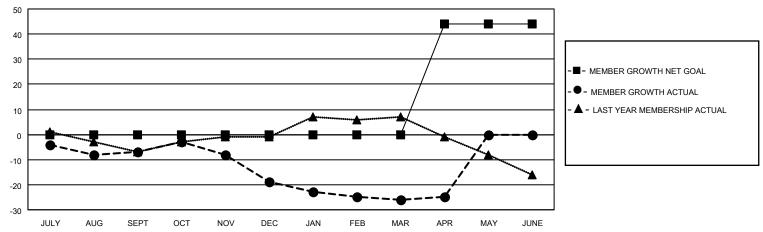

## District 40 S

| Clubs         |               |             |               | Members               |                        |                         |                                                    |  |
|---------------|---------------|-------------|---------------|-----------------------|------------------------|-------------------------|----------------------------------------------------|--|
|               | RESULTS FOR   | R 2020-2021 |               | RESULTS FOR 2020-2021 |                        |                         |                                                    |  |
| QUARTER       | NEW CLUB GOAL | NEW CLUBS   | DROPPED CLUBS | QUARTER MEME          | BER GROWTH NET<br>GOAL | MEMBER GROWTH<br>ACTUAL | DROPPED<br>MEMBERS ACTUAL<br>(including transfers) |  |
| JULY/AUG/SEPT | 0             | 0           | 0             | JULY/AUG/SEPT         | 0                      | 5                       | 11                                                 |  |
| OCT/NOV/DEC   | 0             | 0           | 0             | OCT/NOV/DEC           | 0                      | 6                       | 18                                                 |  |
| JAN/FEB/MAR   | 0             | 0           | 1             | JAN/FEB/MAR           | 0                      | 7                       | 11                                                 |  |
| APR/MAY/JUNE  | 11            | 0           | 0             | APR/MAY/JUNE          | 44                     | 1                       | 0                                                  |  |

#### GOALS AND ACTUAL MEMBERS CUMULATIVE

| DROPPED CLUBS: 1 |    | 6 CLUBS OF 26 ADDED 1 OR MORE | GENDER DISTRIBUTION             |              |    |
|------------------|----|-------------------------------|---------------------------------|--------------|----|
|                  |    | NEW MEMBERS                   | MALE                            | 266 (62.15%) |    |
|                  |    |                               | FEMALE                          | 162 (37.85%) |    |
| DROPPED MEMBERS  |    |                               |                                 | , ,          |    |
| DECEASED         | 8  | CLICK HERE FOR CUMULATIVE     | TOTAL FAMILY UNIT MEMBERS       |              | 90 |
| CLUB CANCELLED   | 0  | MEMBERSHIP DATA               |                                 |              | 4- |
| OTHER            | 32 |                               | FAMILY MEMBERS PAYING HALF DUES |              | 47 |
| TOTAL            | 40 |                               |                                 |              |    |